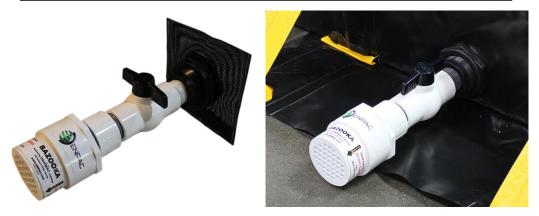

## Instructions:

- 1. This BAZOOKA-12KIT will ship fully assembled. Dissasemble to locate Part 4 Bulkhead Locking Nut. This piece will be used to mark the drain location. Use a pencil or silver marker to trace the inside of the locking nut.
- 2. Using a utility knife or scissors, carefully cut out the hole for the drain.
- 3. Assemble remaining pieces according to graphic below.