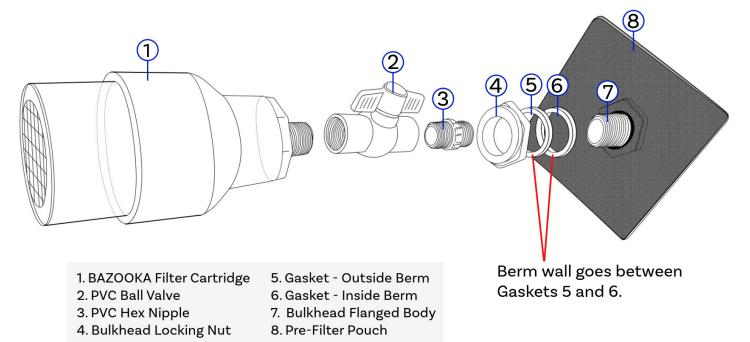

## Instructions:

- 1. This BAZOOKA-12KIT will ship fully assembled. Dissasemble to locate Part 4 Bulkhead Locking Nut. This piece will be used to mark the drain location. Use a pencil or silver marker to trace the inside of the locking nut.
- 2. Using a utility knife or scissors, carefully cut out the hole for the drain.
- 3. Assemble remaining pieces according to graphic below.